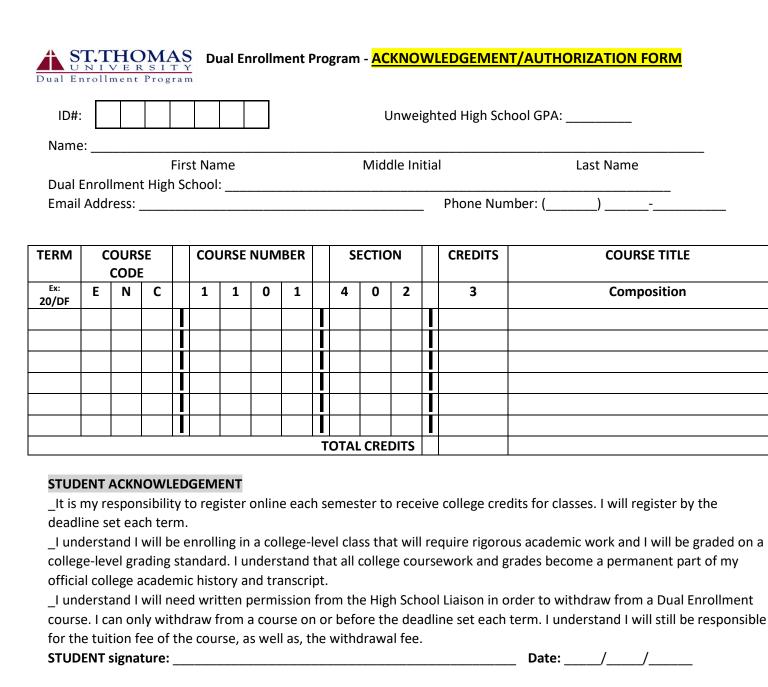

## PARENT/GUARDIAN ACKNOWLEDGEMENT

\_I give my child permission to participate in Dual Enrollment courses, listed above, from Saint Thomas University, offered at my child's high school.

\_I understand that my child's St. Thomas University account will be assessed tuition on a per credit basis (\$60/credit) at the dual credit rate and fees (Ex: 3 credit course = \$180), and that tuition and fees must be paid by the deadline set forth each semester, or a late fee may be charged.

| PARENT/GUARDIAN name (please print): |         |   |   |
|--------------------------------------|---------|---|---|
| PARENT/GUARDIAN signature:           | Date:/_ | / | ′ |

I certify that this student meets the criteria to take Dual Enrollment courses, and that he/she is a junior or senior and has a 3.0 or